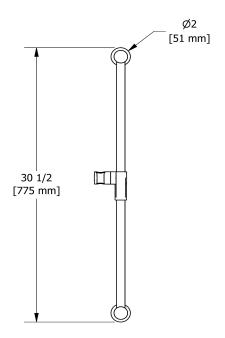

5055, 5063 shower rail **4855** 

## **Descriptions**

- Ø22 mm (7/8") slide bar
- Easy-Glide left cursor