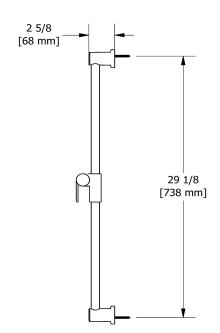

5055, 5063 shower rail **4855** 

## **Descriptions**

- Ø22 mm (7/8") slide bar
- Easy-Glide left cursor