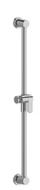

5055, 5063 shower rail **4855** 

## **Descriptions**

- Ø22 mm (7/8") slide bar
- Easy-Glide left cursor